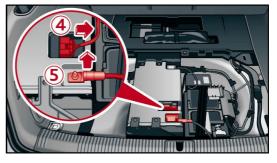

#### 12 V lead acid battery and 48 V Lithium-ion battery

48 V on-board Lithium-ion battery is automatically deactivated during accidents in which the airbag(s) deployed.

For all other cases, in order to deactivate the on-board power supply the 48 V Lithium-ion battery has to be separately disconnected in addition to the 12 V lead acid battery. Therefore:

WARNING! Hazard due to electric arc at 48 V

Turn off ignition before separating the 48V battery!

For minimization the risc of electric arc it is recommended to disconnect the batteries as follows:

- 1. Remove the cargo floor from the trunk
- 2. Localize the batteries
- 3. Separate the minus pole of the 12 V lead acid battery
- 4. Pull out the communication connector plug of the 48 V Lithium-Ion battery
- 5. Separate the minus pole of the 48 V Lithium-Ion battery