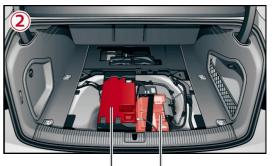

- 1. remove the cargo floor from the trunk
- 2. remove the spare tire and vehicle tool kit
- 3. remove the battery bar
- 4. separate the minus pole of the 12 V lead acid battery
- 5. separate the minus pole of the 12 V Lithium-ion battery