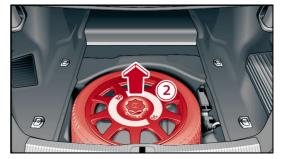

- 1. remove the cargo floor from the trunk
- 2. remove the spare tire and vehicle tool kit
- 3. remove the battery bar
- 4. separate the minus pole of the 12 V lead acid battery
- 5. separate the minus pole of the 12 V Lithium-ion battery