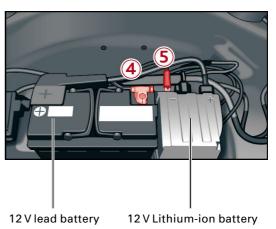

#### 12 V Bleibatterie und 12 V Lithium-Ionen Batterie

12 V on-board Lithium-ion battery is automatically deactivated during accidents in which the airbag(s) deployed.

For all other cases, in order to deactivate the on-board power supply the 12 V Lithium-ion battery has to be separately disconnected in addition to the 12 V lead acid battery. Therefore:

- 1. remove the cargo floor from the trunk
- 2. remove the spare tire and vehicle tool kit
- 3. remove the battery bar
- 4. separate the minus pole of the 12 V lead acid battery
- 5. separate the minus pole of the 12 V Lithium-ion battery