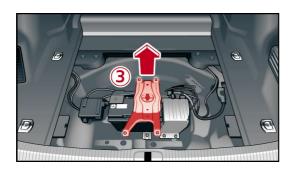

- 1. remove the cargo floor from the trunk
- 2. remove the spare tire and vehicle tool kit
- 3. remove the battery bar
- 4. separate the minus pole of the 12 V lead acid battery
- 5. separate the minus pole of the 12 V Lithium-ion battery