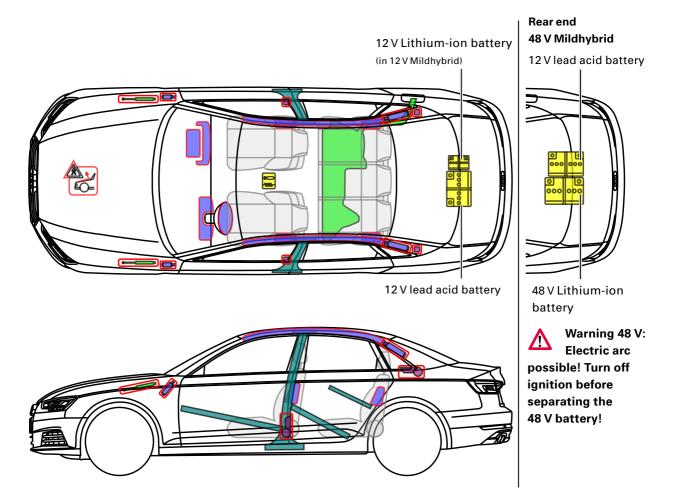

## Audi A4 12 V Mildhybrid

2015 - 2024

#### 12 V Bleibatterie und 12 V Lithium-Ionen Batterie

12 V on-board Lithium-ion battery is automatically deactivated during accidents in which the airbag(s) deployed.

For all other cases, in order to deactivate the on-board power supply the 12 V Lithium-ion battery has to be separately disconnected in addition to the 12 V lead acid battery. Therefore:

## Audi A4 / S4 48 V Mildhybrid

2019 - 2024

#### 12 V lead acid battery and 48 V Lithium-ion battery

48 V on-board Lithium-ion battery is automatically deactivated during accidents in which the airbag(s) deployed.

For all other cases, in order to deactivate the on-board power supply the 48 V Lithium-ion battery has to be separately disconnected in addition to the 12 V lead acid battery. Therefore:

WARNING! Hazard due to electric arc at 48 V

Turn off ignition before separating the 48V battery!

For minimization the risc of electric arc it is recommended to disconnect the batteries as follows:

- 1. Remove the cargo floor from the trunk
- 2. Localize the batteries
- 3. Separate the minus pole of the 12 V lead acid battery
- 4. Pull out the communication connector plug of the 48 V Lithium-Ion battery
- 5. Separate the minus pole of the 48 V Lithium-Ion battery