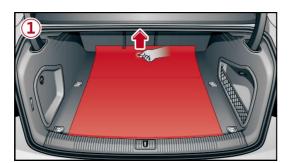

- 1. remove the cargo floor from the trunk
- 2. remove the spare tire and vehicle tool kit
- 3. remove the battery bar
- 4. separate the minus pole of the 12 V lead acid battery
- 5. separate the minus pole of the 12 V Lithium-ion battery