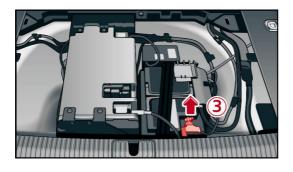

#### 12 V lead acid battery and 48 V Lithium-ion battery

48 V on-board Lithium-ion battery is automatically deactivated during accidents in which the airbag(s) deployed.

For all other cases, in order to deactivate the on-board power supply the 48 V Lithium-ion battery has to be separately disconnected in addition to the 12 V lead acid battery. Therefore:

WARNING! Hazard due to electric arc at 48 V

Turn off ignition before separating the 48V battery!

For minimization the risc of electric arc it is recommended to disconnect the batteries as follows:

- 1. Remove the cargo floor from the trunk
- 2. Localize the batteries
- 3. Separate the minus pole of the 12 V lead acid battery
- 4. Pull out the communication connector plug of the 48 V Lithium-Ion battery
- 5. Separate the minus pole of the 48 V Lithium-Ion battery