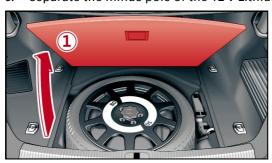

- 1. remove the cargo floor from the trunk
- 2. remove the spare tire and vehicle tool kit
- 3. remove the battery bar
- 4. separate the minus pole of the 12 V lead acid battery
- 5. separate the minus pole of the 12 V Lithium-ion battery