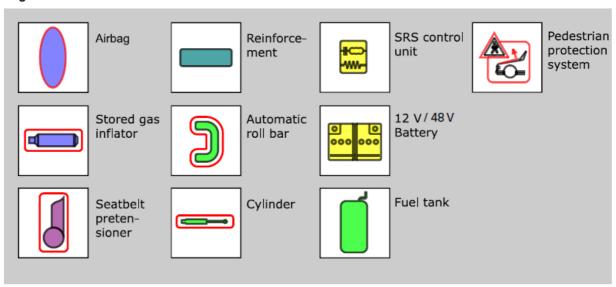

## Audi A5 / S5 Cabriolet

2017 - 2024



## Legend







## Audi A5 / S5 Cabriolet 12 V Mildhybrid

2017 - 2024

## 12 V lead acid battery and 12 V Lithium-ion battery

 $\triangle$ 

12 V on-board Lithium-ion battery is automatically deactivated during accidents in which the airbag(s) deployed.

For all other cases, in order to deactivate the on-board power supply the 12 V Lithium-ion battery has to be separately disconnected in addition to the 12 V lead acid battery. Therefore:

- 1. remove the cargo floor from the trunk
- 2. remove the spare tire and vehicle tool kit
- 3. remove the battery bar
- 4. separate the minus pole of the 12 V lead acid battery
- 5. separate the minus pole of the 12 V Lithium-ion battery