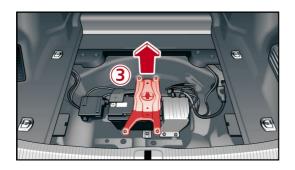

- 1. remove the cargo floor from the trunk
- 2. remove the spare tire and vehicle tool kit
- 3. remove the battery bar
- 4. separate the minus pole of the 12 V lead acid battery
- 5. separate the minus pole of the 12 V Lithium-ion battery