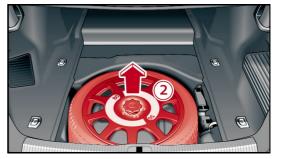

- 1. remove the cargo floor from the trunk
- 2. remove the spare tire and vehicle tool kit
- 3. remove the battery bar
- 4. separate the minus pole of the 12 V lead acid battery
- 5. separate the minus pole of the 12 V Lithium-ion battery