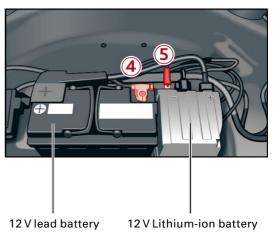

## 12 V lead acid battery and 12 V Lithium-ion battery

 $\triangle$ 

12 V on-board Lithium-ion battery is automatically deactivated during accidents in which the airbag(s) deployed.

For all other cases, in order to deactivate the on-board power supply the 12 V Lithium-ion battery has to be separately disconnected in addition to the 12 V lead acid battery. Therefore:

- 1. remove the cargo floor from the trunk
- 2. remove the spare tire and vehicle tool kit
- 3. remove the battery bar
- 4. separate the minus pole of the 12 V lead acid battery
- 5. separate the minus pole of the 12 V Lithium-ion battery