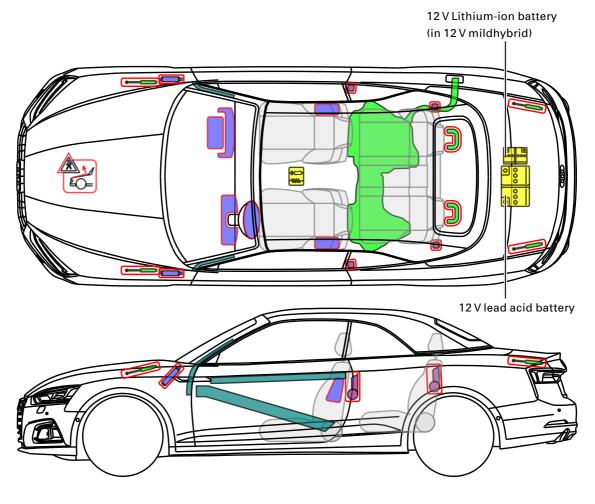

## Audi A5 / S5 Cabriolet

2017 - 2024

## Audi A5 / S5 Cabriolet 12 V Mildhybrid

2017 - 2024

## 12 V lead acid battery and 12 V Lithium-ion battery

 $\triangle$ 

12 V on-board Lithium-ion battery is automatically deactivated during accidents in which the airbag(s) deployed.

For all other cases, in order to deactivate the on-board power supply the 12 V Lithium-ion battery has to be separately disconnected in addition to the 12 V lead acid battery. Therefore: