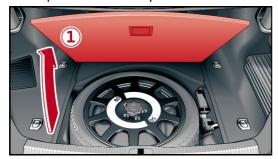

- 1. remove the cargo floor from the trunk
- 2. remove the spare tire and vehicle tool kit
- 3. remove the battery bar
- 4. separate the minus pole of the 12 V lead acid battery
- 5. separate the minus pole of the 12 V Lithium-ion battery